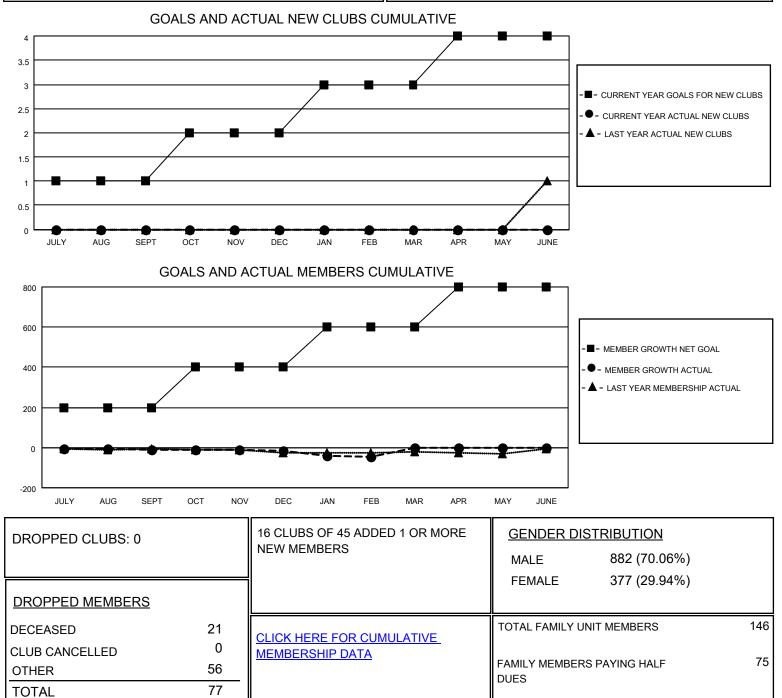

## LOCATION MARYLAND

District 22 B

Results as of: 2/28/2021

| Clubs                 |               |           |               | Members               |                         |                         |                                                    |
|-----------------------|---------------|-----------|---------------|-----------------------|-------------------------|-------------------------|----------------------------------------------------|
| RESULTS FOR 2020-2021 |               |           |               | RESULTS FOR 2020-2021 |                         |                         |                                                    |
| QUARTER               | NEW CLUB GOAL | NEW CLUBS | DROPPED CLUBS | QUARTER MEN           | MBER GROWTH NET<br>GOAL | MEMBER GROWTH<br>ACTUAL | DROPPED<br>MEMBERS ACTUAL<br>(including transfers) |
| JULY/AUG/SEPT         | 1             | 0         | 0             | JULY/AUG/SEPT         | 200                     | 10                      | 22                                                 |
| OCT/NOV/DEC           | 1             | 0         | 0             | OCT/NOV/DEC           | 200                     | 16                      | 20                                                 |
| JAN/FEB/MAR           | 1             | 0         | 0             | JAN/FEB/MAR           | 200                     | 10                      | 35                                                 |
| APR/MAY/JUNE          | 1             | 0         | 0             | APR/MAY/JUNE          | 200                     | 0                       | 0                                                  |